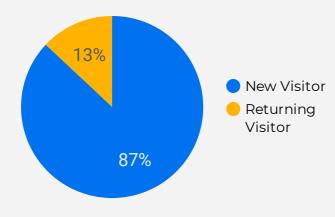

# New vs. Returning Visitors

Returning visitors tell you you are producing information people find helpful.