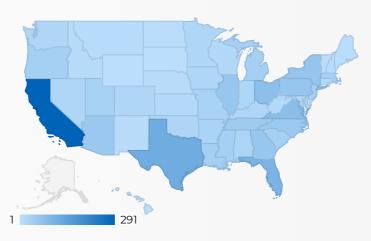

| Region          | Sessions • | Pageviews        |
|-----------------|------------|------------------|
| California      | 291        |                  |
| Auckland        | 239        |                  |
| Texas           | 149        |                  |
| Victoria        | 118        |                  |
| (not set)       | 109        |                  |
| Florida         | 101        |                  |
| New South Wales | 94         |                  |
| Virginia        | 77         |                  |
| Ohio            | 75         |                  |
|                 |            | 1 - 10 / 291 < > |