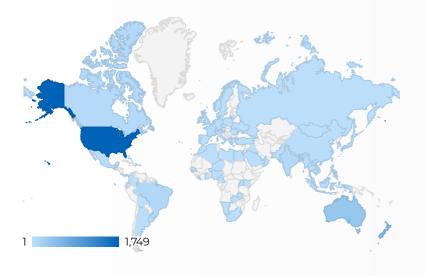

# What are the top locations?

| Country       | Sessions • | Pageviews       |
|---------------|------------|-----------------|
| United States | 1,749      |                 |
| New Zealand   | 509        |                 |
| Australia     | 330        |                 |
| Brazil        | 83         | 1               |
| Malaysia      | 61         | 1               |
| India         | 61         | 1               |
| Canada        | 58         | 1               |
| Singapore     | 38         | 1               |
| France        | 38         | <br>1-10/94 < > |
|               |            |                 |