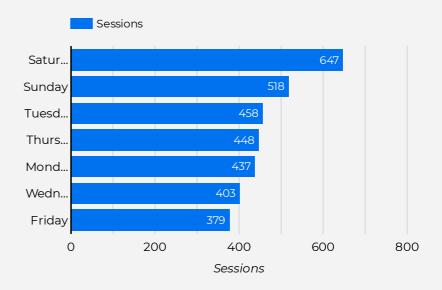

### Sessions by Day of the Week

This can help you time information going out to your website visitors.