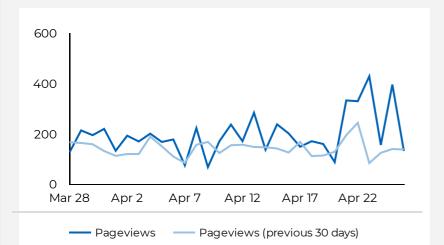

-------------------|-------------------|---------------------------|---------------------------------------------|--------------------|
| Unique users who visited | Sessions (Visits) | Pageviews (Pages visited) | Bounce (left from same page) 72.7%  5.12.1% | Time on Page       |
| 2,931                    | <b>3,290</b>      | 5,979                     |                                             | 40:32:51           |
| 1 31.6%                  | 25.4%             | ± 38.6%                   |                                             | § 7.8%             |

The bounce rate should be 60% or less. If it is high you are either misleading visitors or not giving them somewhere to go. If the time on page is 2 - 3 minutes don't worry about the bounce rate.

### How are page views trending?



#### What pages are getting the most views?

Goal: Lead people to important pages with cross-linking.

| Page                        | Pageviews | Bounce Rate |
|-----------------------------|-----------|-------------|
| /                           | 3,115     | 75.06%      |
| /sunflair-solar-oven-access | 574       | 65.57%      |
| /solar-oven-recipes/        | 207       | 56.25%      |
| /product/deluxe-solar-oven  | 183       | 55%         |
| /product/mini-solar-oven-k  | 141       | 35.71%      |
| /turmeric-ginger-cinnamo    | 123       | 75.79%      |
| /product/standard-solar-ov  | 113       | 83.33%      |
| /hearty-sun-bread/          | 92        | 60.34%      |
| /sunflair-retailers/        | 79        | 100%        |
| /sunflair-solar-oven-access | 77        | 45.28%      |