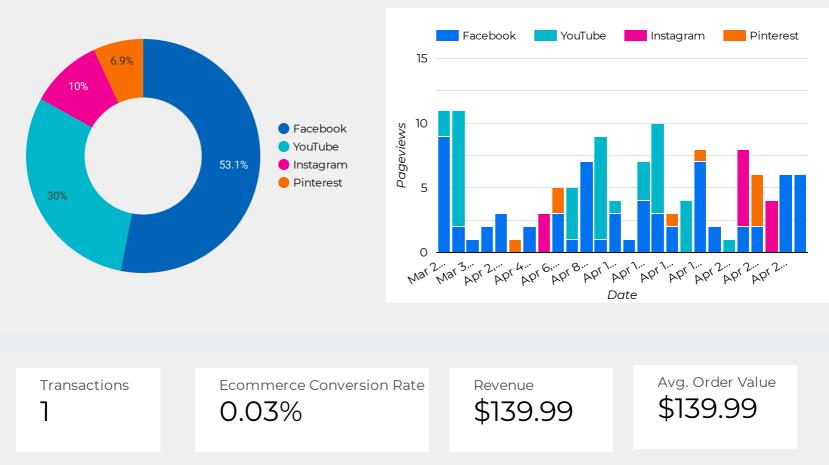

### Which social network channels are driving traffic to your website?

The bar chart can show how this data is trending.

### Where is your product revenue coming from?

Find out what platform and devices are driving revenue for your website and take advantage of those funnels.

|    | Source / Medium | Product Revenue 🔹 |
|----|-----------------|-------------------|
| 1. | bing/organic    | \$139.99          |
|    |                 |                   |
|    |                 |                   |
|    |                 |                   |
|    |                 |                   |
|    |                 |                   |
|    |                 |                   |
|    |                 |                   |
|    |                 | 1-1/1 < >         |